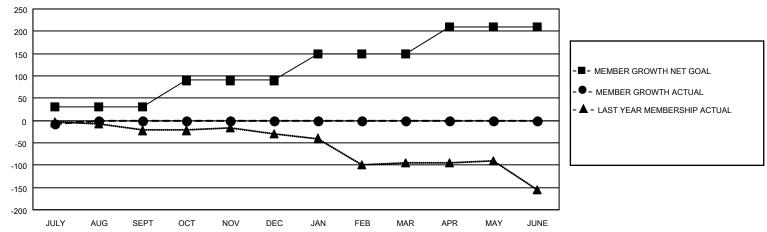

### District 4 L3

| Clubs         |               |             |               | Members               |                        |                         |                                                    |  |
|---------------|---------------|-------------|---------------|-----------------------|------------------------|-------------------------|----------------------------------------------------|--|
|               | RESULTS FOR   | R 2021-2022 |               | RESULTS FOR 2021-2022 |                        |                         |                                                    |  |
| QUARTER       | NEW CLUB GOAL | NEW CLUBS   | DROPPED CLUBS | QUARTER MEM           | BER GROWTH NET<br>GOAL | MEMBER GROWTH<br>ACTUAL | DROPPED<br>MEMBERS ACTUAL<br>(including transfers) |  |
| JULY/AUG/SEPT | 0             | 0           | 0             | JULY/AUG/SEPT         | 30                     | 5                       | 12                                                 |  |
| OCT/NOV/DEC   | 1             | 0           | 0             | OCT/NOV/DEC           | 60                     | 0                       | 0                                                  |  |
| JAN/FEB/MAR   | 1             | 0           | 0             | JAN/FEB/MAR           | 60                     | 0                       | 0                                                  |  |
| APR/MAY/JUNE  | 1             | 0           | 0             | APR/MAY/JUNE          | 60                     | 0                       | 0                                                  |  |

### GOALS AND ACTUAL MEMBERS CUMULATIVE

| DROPPED CLUBS: 0 |    | 3 CLUBS OF 58 ADDED 1 OR MORE<br>NEW MEMBERS | GENDER DISTRIBUTION           |              |     |
|------------------|----|----------------------------------------------|-------------------------------|--------------|-----|
|                  |    |                                              | MALE                          | 592 (54.56%) |     |
|                  |    |                                              | FEMALE                        | 493 (45.44%) |     |
| DROPPED MEMBERS  |    |                                              |                               | ,            |     |
| DECEASED         | 1  | CLICK HERE FOR CUMULATIVE                    | TOTAL FAMILY UNIT MEMBERS     |              | 262 |
| CLUB CANCELLED   | 0  | MEMBERSHIP DATA                              | FAMILY MEMBERS PAYING HALF 14 |              | 444 |
| OTHER            | 11 |                                              |                               |              | 141 |
| TOTAL            | 12 |                                              | 10023                         |              |     |