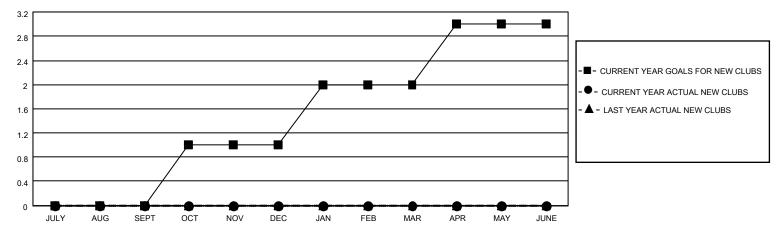

### District 4 L3

| Clubs         |               |             |               | Members               |                        |                         |                                                    |  |
|---------------|---------------|-------------|---------------|-----------------------|------------------------|-------------------------|----------------------------------------------------|--|
|               | RESULTS FOR   | R 2021-2022 |               | RESULTS FOR 2021-2022 |                        |                         |                                                    |  |
| QUARTER       | NEW CLUB GOAL | NEW CLUBS   | DROPPED CLUBS | QUARTER MEM           | BER GROWTH NET<br>GOAL | MEMBER GROWTH<br>ACTUAL | DROPPED<br>MEMBERS ACTUAL<br>(including transfers) |  |
| JULY/AUG/SEPT | 0             | 0           | 0             | JULY/AUG/SEPT         | 30                     | 5                       | 12                                                 |  |
| OCT/NOV/DEC   | 1             | 0           | 0             | OCT/NOV/DEC           | 60                     | 0                       | 0                                                  |  |
| JAN/FEB/MAR   | 1             | 0           | 0             | JAN/FEB/MAR           | 60                     | 0                       | 0                                                  |  |
| APR/MAY/JUNE  | 1             | 0           | 0             | APR/MAY/JUNE          | 60                     | 0                       | 0                                                  |  |

### GOALS AND ACTUAL NEW CLUBS CUMULATIVE